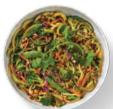

### **Zucchini Spicy** Peanut Sauté S LC V

470 · 230 Cal

Zucchini noodles in a spicy. peanut-flavored sauce with broccoli, carrots, snap peas and cabbage, topped with peanuts, black sesame and cilantro

TRY WITH GRILLED CHICKEN