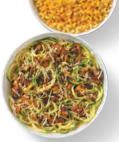

# **Zucchini Pesto** LC V

350 · 180 Cal

Zucchini noodles with basil pesto and garlic, cream, mushrooms. tomato and parmesan

TRY WITH PORK