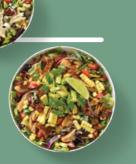

#### Chicken Veracruz Salad S LC 650 · 380 Cal

Mixed greens topped with Roma tomato, red onion, chili-lime chicken, bacon crumbles from naturally raised pork, fresh-cut corn, tossed with jalapeño ranch dressing and crispy jalapeños, fresh avocados and cilantro