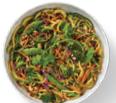

### **Zucchini Spicy** Peanut Sauté S LC V

470 · 230 Cal

Zucchini noodles in a spicy. peanut-flavored sauce with broccoli, carrots, snap peas and cabbage, topped with peanuts, black sesame and cilantro

TRY WITH GRILLED CHICKEN