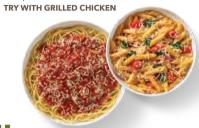

# Zucchini Truffle Mac IC V

540 · 270 Cal

Zucchini noodles in our famous cheese sauce with black truffle, roasted mushrooms, parmesan cheese and toasted breadcrumbs

TRY WITH GRILLED CHICKEN