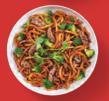

# Spicy Korean Noodles S+ LC V

870 · 440 Cal

Ramen noodles tossed with a sweet and spicy Korean-style Gochujang BBQ sauce, napa and red cabbage, spinach, topped with cucumber, green onions and cilantro

TRY WITH STEAK